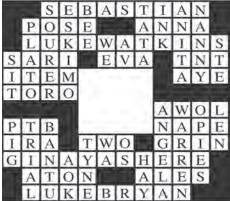

### WORD SEARCH

In the grid below, twenty answers can be found that fit the category for today. Circle each answer that you find and list it in the space provided at the right of the grid. Answers can be found in all directions-forward, backward, horizontally, vertically and diagonally. An example is given to get you started. Can you find the twenty answers in today's puzzle?

#### Today's Category: Men Named James

| М | Ĥ | С | Н | E | N | E | R | Н | Q | М | F            | 1. Pol<br>2. | k |
|---|---|---|---|---|---|---|---|---|---|---|--------------|--------------|---|
| D | В | R | 0 | D | E | R | 1 | С | K | A | $\mathbf{H}$ | 3,           |   |
| N | S | U | В | R | 0 | W | N | В | R | D | В            | 5            |   |
| D | I | G | С | G | Α | R | N | E | R | Í | Н            | 6<br>7.      |   |
| С | D | L | G | Н | U | D | N | В | N | S | G            | 8            |   |
| R | F | M | 0 | В | Α | T | G | Α | Ť | 0 | Α            | 9            |   |
| E | Y | Ε | 0 | R | T | N | Α | R | D | N | R            | 11           |   |
| В | Ε | С | P | N | В | С | Α | P | Ε | G | F            | 13.          |   |
| R | N | Y | 0 | s | R | W | X | N | A | Н | ħ            | 14           |   |
| U | G | 0 | L | С | E | 0 | С | D | N | С | Е            | 16           | _ |
| Н | Α | J | K | T | S | S | E | N | R | Α | L            | 18.          |   |
| T | С | X | S | В | E | L | U | S | Н | Í | D            | 19<br>20     |   |
|   |   |   |   |   |   |   |   |   |   |   |              |              |   |