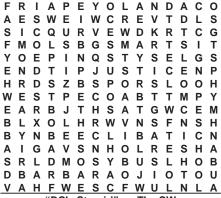

### WORD SEARCH

In the grid below, twenty answers can be found that fit the category for today. Circle each answer that you find and list it in the space provided at the right of the grid. Answers can be found in all directions-forward, backward, horizontally, vertically and diagonally. An example is given to get you started. Can you find the twenty answers in today's puzzle?

#### Today's Category: Men Named James

| М | Ĥ | С | Н | E | N | E | R | Н | Q | М | F            | 1. Pol<br>2. | k |
|---|---|---|---|---|---|---|---|---|---|---|--------------|--------------|---|
| D | В | R | 0 | D | E | R | 1 | С | K | A | $\mathbf{H}$ | 3,           |   |
| N | S | U | В | R | 0 | W | N | В | R | D | В            | 5            |   |
| D | I | G | С | G | Α | R | N | E | R | Í | Н            | 6<br>7.      |   |
| С | D | L | G | Н | U | D | N | В | N | S | G            | 8            |   |
| R | F | M | 0 | В | Α | T | G | Α | Ť | 0 | Α            | 9            |   |
| E | Y | Ε | 0 | R | T | N | Α | R | D | N | R            | 11           |   |
| В | Ε | С | P | N | В | С | Α | P | Ε | G | F            | 13.          |   |
| R | N | Y | 0 | s | R | W | X | N | A | Н | ħ            | 14           |   |
| U | G | 0 | L | С | E | 0 | С | D | N | С | Е            | 16           | _ |
| Н | Α | J | K | T | S | S | E | N | R | Α | L            | 18.          |   |
| T | С | X | S | В | E | L | U | S | Н | Í | D            | 19<br>20     |   |
|   |   |   |   |   |   |   |   |   |   |   |              |              |   |