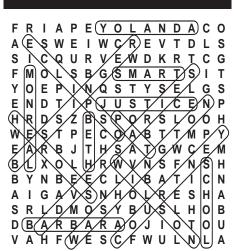

### WORD SEARCH

In the grid below, twenty answers can be found that fit the category for today. Circle each answer that you find and list it in the space provided at the right of the grid. Answers can be found in all directions-forward, backward, horizontally, vertically and diagonally. An example is given to get you started. Can you find the twenty answers in today's puzzle?

#### Today's Category: Men Named James

| М | Ĥ | С | Н | E | N | E | R | Н | Q | М | F            | 1. Pol<br>2. | k |
|---|---|---|---|---|---|---|---|---|---|---|--------------|--------------|---|
| D | В | R | 0 | D | E | R | 1 | С | K | A | $\mathbf{H}$ | 3,           |   |
| N | S | U | В | R | 0 | W | N | В | R | D | В            | 5            |   |
| D | I | G | С | G | Α | R | N | E | R | Í | Н            | 6<br>7.      |   |
| С | D | L | G | Н | U | D | N | В | N | S | G            | 8            |   |
| R | F | M | 0 | В | Α | T | G | Α | Ť | 0 | Α            | 9            |   |
| E | Y | Ε | 0 | R | T | N | Α | R | D | N | R            | 11           |   |
| В | Ε | С | P | N | В | С | Α | P | Ε | G | F            | 13.          |   |
| R | N | Y | 0 | s | R | W | X | N | A | Н | ħ            | 14           |   |
| U | G | 0 | L | С | E | 0 | С | D | N | С | Е            | 16           | _ |
| Н | Α | J | K | T | S | S | E | N | R | Α | L            | 18.          |   |
| T | С | X | S | В | E | L | U | S | Н | Í | D            | 19<br>20     |   |
|   |   |   |   |   |   |   |   |   |   |   |              |              |   |