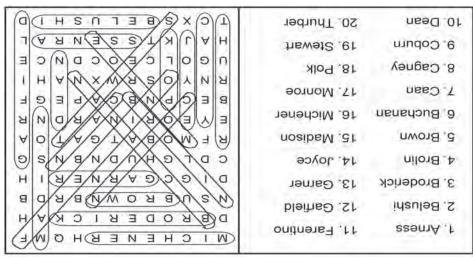

### WORD SEARCH

In the grid below, twenty answers can be found that fit the category for today. Circle each answer that you find and list it in the space provided at the right of the grid. Answers can be found in all directions-forward, backward, horizontally, vertically and diagonally. An example is given to get you started. Can you find the twenty answers in today's puzzle?

#### Today's Category: Men Named James

| М | Ĥ | С | Н | E | N | E | R | Н | Q | М | F            | 1. Pol<br>2. | k |
|---|---|---|---|---|---|---|---|---|---|---|--------------|--------------|---|
| D | В | R | 0 | D | E | R | 1 | С | K | A | $\mathbf{H}$ | 3,           |   |
| N | S | U | В | R | 0 | W | N | В | R | D | В            | 5            |   |
| D | I | G | С | G | Α | R | N | E | R | Í | Н            | 6<br>7.      |   |
| С | D | L | G | Н | U | D | N | В | N | S | G            | 8            |   |
| R | F | M | 0 | В | Α | T | G | Α | Ť | 0 | Α            | 9            |   |
| E | Y | Ε | 0 | R | T | N | Α | R | D | N | R            | 11           |   |
| В | Ε | С | P | N | В | С | Α | P | Ε | G | F            | 13.          |   |
| R | N | Y | 0 | s | R | W | X | N | A | Н | ħ            | 14           |   |
| U | G | 0 | L | С | E | 0 | С | D | N | С | Е            | 16           | _ |
| Н | Α | J | K | T | S | S | E | N | R | Α | L            | 18.          |   |
| T | С | X | S | В | E | L | U | S | Н | Í | D            | 19<br>20     |   |
|   |   |   |   |   |   |   |   |   |   |   |              |              |   |